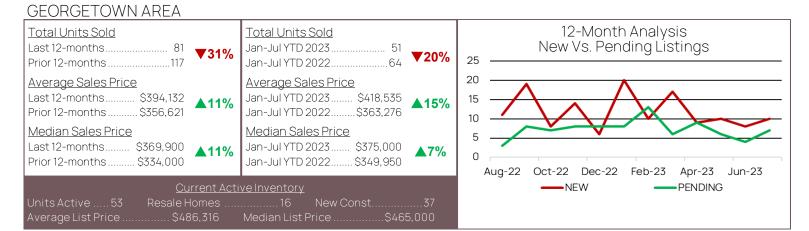

HOBOTH/DEWEY AREA Total Units Sold Total Units Sold 12-Month Analysis New Vs. Pending Listings Jan-Jul YTD 2023...... 497 ▼8% ▲2% Prior 12-months......954 140 120 Average Sales Price Average Sales Price 100 Last 12-months...... \$932,645 Jan-Jul YTD 2023...... \$984,114 ▲6% ▲9% 80 Prior 12-months ......\$881,511 Jan-Jul YTD 2022...... \$906,884 60 40 Median Sales Price Median Sales Price 20 Last 12-months...... \$810,222 Jan-Jul YTD 2023...... \$857,200 **▲16% 19%** 0 Prior 12-months ...... \$700,000 Jan-Jul YTD 2022...... \$720,000 Aug-22 Oct-22 Dec-22 Feb-23 Apr-23 Jun-23 -NEW PENDING

#### BETHANY/OCEAN VIEW/FENWICK AREA



#### ANGOLA/LONG NECK/MILLSBORO AREA



#### MILTON/HARBESON/BROADKILL BEACH AREA



Statistics Reflect Single Family Home Sales 12-Month Analysis and YTD Analysis



#### MILFORD/LINCOLN/SLAUGHTER BEACH AREA



#### DAGSBORO/MILLSBORO AREA

| BROOBBINGTINE                         |                                                                                                                                                                 |                                                                                                            |  |
|---------------------------------------|-----------------------------------------------------------------------------------------------------------------------------------------------------------------|------------------------------------------------------------------------------------------------------------|--|
| Total Units SoldLast 12-months        | Total Units SoldJan-Jul YTD 2023