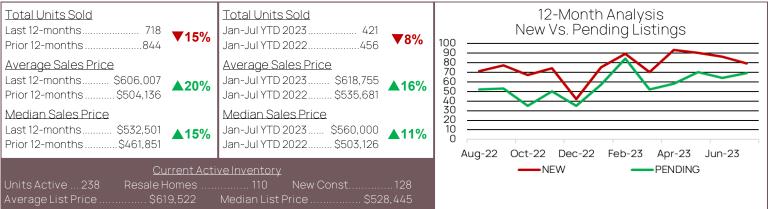

Forever Agents<sup>®</sup>.

#### Statistics Reflect Single Family Home Sales 12-Month Analysis and YTD Analysis

#### LEWES/REHOBOTH/DEWEY AREA Total Units Sold Total Units Sold 12-Month Analysis New Vs. Pending Listings Jan-Jul YTD 2023...... 497 ▼8% ▲2% Prior 12-months......954 140 120 Average Sales Price Average Sales Price 100 Last 12-months...... \$932,645 Jan-Jul YTD 2023...... \$984,114 ▲6% ▲9% 80 Prior 12-months ......\$881,511 Jan-Jul YTD 2022...... \$906,884 60 40 Median Sales Price Median Sales Price 20 Last 12-months...... \$810,222 Jan-Jul YTD 2023...... \$857,200 **▲16% 19%** 0 Prior 12-months ...... \$700,000 Jan-Jul YTD 2022...... \$720,000 Aug-22 Oct-22 Dec-22 Feb-23 Apr-23 Jun-23 -NEW PENDING

#### BETHANY/OCEAN VIEW/FENWICK AREA



#### ANGOLA/LONG NECK/MILLSBORO AREA



#### MILTON/HARBESON/BROADKILL BEACH AREA



Statistics Reflect Single Family Home Sales 12-Month Analysis and YTD Analysis



#### MILFORD/LINCOLN/SLAUGHTER BEACH AREA



#### DAGSBORO/MILLSBORO AREA

| BROOBBINGTINE                         |                                                                                                                                                                 |                                                                                                            |  |
|---------------------------------------|-----------------------------------------------------------------------------------------------------------------------------------------------------------------|-----------------------------------------------------------------------------