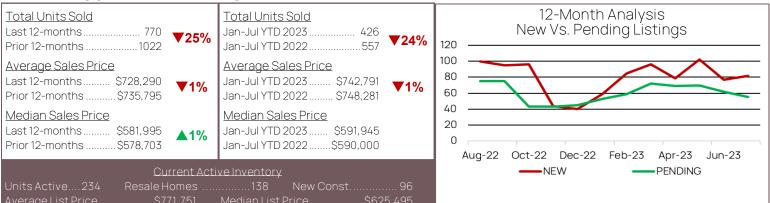

#### LEWES/REHOBOTH/DEWEY AREA Total Units Sold Total Units Sold 12-Month Analysis New Vs. Pending Listings Jan-Jul YTD 2023...... 497 ▼8% ▲2% Prior 12-months......954 140 120 Average Sales Price Average Sales Price 100 Last 12-months...... \$932,645 Jan-Jul YTD 2023...... \$984,114 ▲6% ▲9% 80 Prior 12-months ......\$881,511 Jan-Jul YTD 2022...... \$906,884 60 40 Median Sales Price Median Sales Price 20 Last 12-months...... \$810,222 Jan-Jul YTD 2023...... \$857,200 **▲16% 19%** 0 Prior 12-months ...... \$700,000 Jan-Jul YTD 2022...... \$720,000 Aug-22 Oct-22 Dec-22 Feb-23 Apr-23 Jun-23 -NEW PENDING