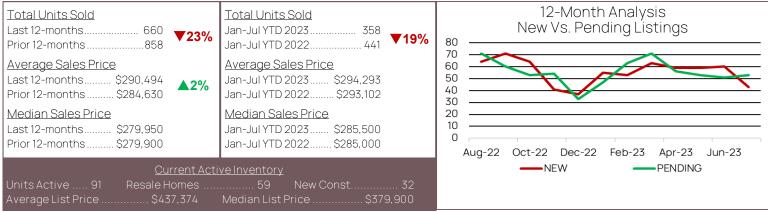

#### DAGSBORO/MILLSBORO AREA

| BROOBBINGTINE                         |                                                                                                                                                                 |                                                                                                            |  |
|---------------------------------------|-----------------------------------------------------------------------------------------------------------------------------------------------------------------|------------------------------------------------------------------------------------------------------------|--|
| Total Units SoldLast 12-months        | Total Units SoldJan-Jul YTD 2023                                                                                                                                | 12-Month Analysis<br>New Vs. Pending Listings                                                              |  |
| Average Sales Price<br>Last 12-months | Average Sales Price<br>Jan-Jul YTD 2023 \$392,851<br>Jan-Jul YTD 2022\$388,459<br>Median Sales Price<br>Jan-Jul YTD 2023 \$384,900<br>Jan-Jul YTD 2022\$379,950 | 30<br>25<br>20<br>15<br>10<br>5<br>0<br>0<br>0<br>0<br>0<br>0<br>0<br>0<br>0<br>0<br>0<br>0<br>0<br>0<br>0 |  |
|                                       | i <u>ve Inventory</u><br>                                                                                                                                       | Aug-22 Oct-22 Dec-22 Feb-23 Apr-23 Jun-23<br>NEW PENDING                                                   |  |

#### WESTERN SUSSEX COUNTY