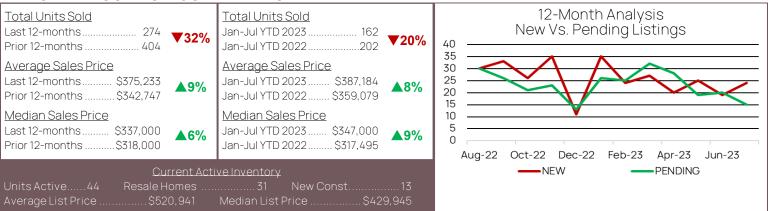

#### MILTON/HARBESON/BROADKILL BEACH AREA

Statistics Reflect Single Family Home Sales 12-Month Analysis and YTD Analysis

#### MILFORD/LINCOLN/SLAUGHTER BEACH AREA