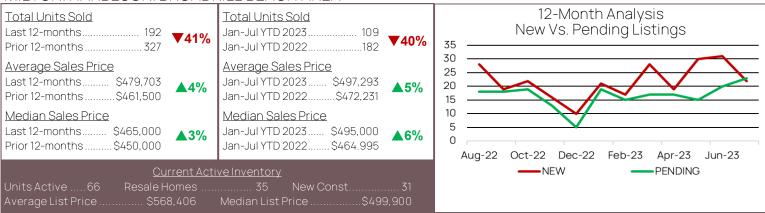

Reflect Single Family Home Sales 12-Month Analysis and YTD Analysis

#### LEWES/REHOBOTH/DEWEY AREA Total Units Sold Total Units Sold 12-Month Analysis New Vs. Pending Listings Jan-Jul YTD 2023...... 497 ▼8% ▲2% Prior 12-months......954 140 120 Average Sales Price Average Sales Price 100 Last 12-months...... \$932,645 Jan-Jul YTD 2023...... \$984,114 ▲6% ▲9% 80 Prior 12-months ......\$881,511 Jan-Jul YTD 2022...... \$906,884 60 40 Median Sales Price Median Sales Price 20 Last 12-months...... \$810,222 Jan-Jul YTD 2023...... \$857,200 **▲16% 19%** 0 Prior 12-months ...... \$700,000 Jan-Jul YTD 2022...... \$720,000 Aug-22 Oct-22 Dec-22 Feb-23 Apr-23 Jun-23 -NEW PENDING

#### BETHANY/OCEAN VIEW/FENWICK AREA



#### ANGOLA/LONG NECK/MILLSBORO AREA



#### MILTON/HARBESON/BROADKILL BEACH AREA



Statistics Reflect Single Family Home Sales 12-Month Analysis and YTD Analysis



#### MILFORD/LINCOLN/SLAUGHTER BEACH AREA



#### DAGSBORO/MILLSBORO AREA

| BROOBBINGTINE                         |                                                                                                                                                                 |                                                                                                            |  |
|---------------------------------------|-----------------------------------------------------------------------------------------------------------------------------------------------------------------|------------------------------------------------------------------------------------------------------------|--|
| Total U