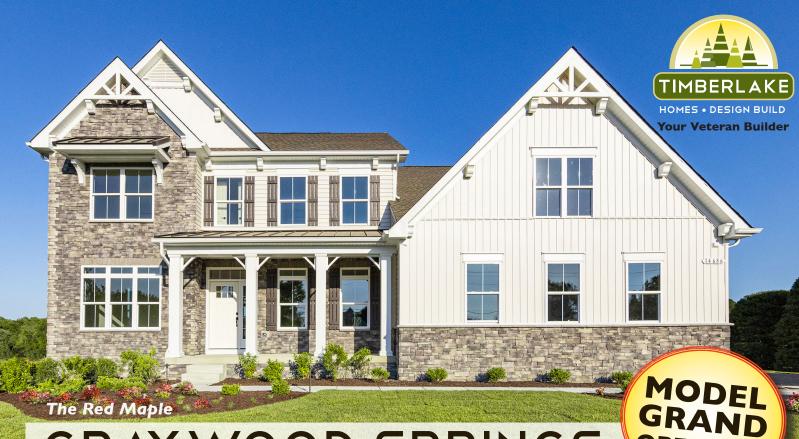

## GRAY WOOD SPRINGS

## Sq. Ft. from **2,426**

Available Models: Aster - Beech - Sycamore II - Linden - Red Maple