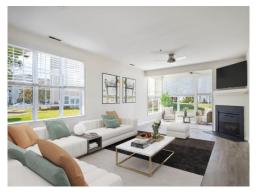

Open Floor Plan 3 Bedroom 2 Baths Washer/Dryer Great Room with Fireplace Sun Room With Outside Entrance Chef Kitchen Pantry Master Bedroom with Deluxe Bath Private Porch LVT, Carpet and Tile Floors Additional Storage shed Community Pool **Ample Parking** Weekly Rentals Acceptable **Ideal Lewes Location** 

## 17432 Slipper Shell Way Lewes, De. \$399,000.00

Rarely available first floor end unit flooded with natural light. Exceptional opportunity and investor's dream with weekly rentals in high demand that command a higher rate due to this premium Lewes location. Located off of Coastal Hwy. with ample parking and very close to bike trail, area beaches, entertainment and shopping. Spacious 3 bedroom, 2 bath open floor plan with gourmet kitchen, sun room, fireplace, master retreat with private porch and ensuite bath. In addition, condo includes a 9X9 storage unit and garages are available on site to rent for approximately \$150.00 per month (current waiting list). Exceptional opportunity to enjoy all of what coastal Delaware has to offer with style, function and ease.