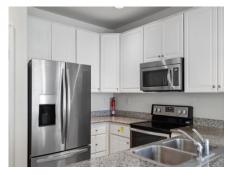

Open Floor Plan 3 Bedroom 2 Baths Washer/Dryer Great Room with Fireplace Sun Room With Outside Entrance Chef Kitchen Pantry Master Bedroom with Deluxe Bath Private Porch LVT, Carpet and Tile Floors Additional Storage shed Community Pool **Ample Parking** Weekly Rentals Acceptable **Ideal Lewes Location** 

## 17432 Slipper Shell Way Lewes, De. \$399,000.00

Rarely available first floor end unit flooded with natural light. Exceptional opportunity and investor's dream with weekly rentals in high demand that command a higher rate due to this premium Lewes location. Located off of Coastal Hwy. with ample parking and very close to bike trail, area beaches, entertainment and shopping. Spacious 3 bedroom, 2 bath open floor plan with gourmet kitchen, sun room, fireplace, master retreat with private porch and ensuite bath. In addition, condo includes a 9X9 storage unit and garages are available on site to rent for approximately \$150.00 per month (current waiting list). Exceptional opportunity to enjoy all of what coastal Delaware has to offer with style, function and ease.